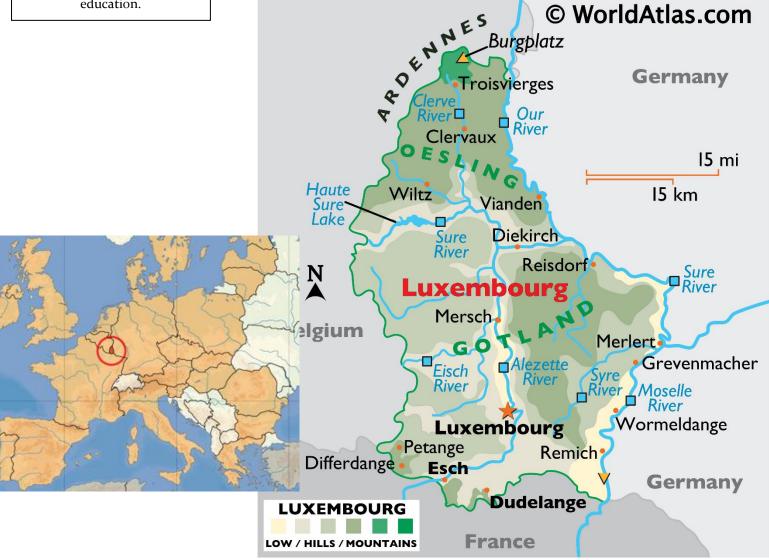

Guillaume is Stéphanie's 7th cousin once removed.

They were married in a civil ceremony October 19, 2012 and the following day in a religious ceremony.