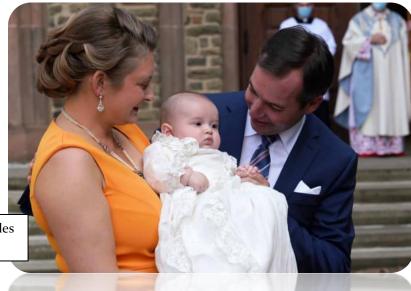

# Family

Left: Luxembourg's Royal Family

Right: Stephanie and her parents. She was the youngest of eight children of the Count and Countess de Lannoy.

The christening of Prince Charles September 19, 2020