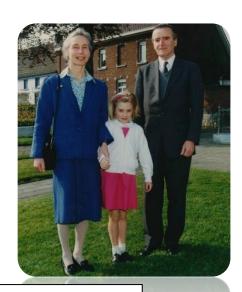

# Family

Left: Luxembourg's Royal Family

Right: Stephanie and her parents. She was the youngest of eight children of the Count and Countess de Lannoy.

The christening of Prince Charles September 19, 2020